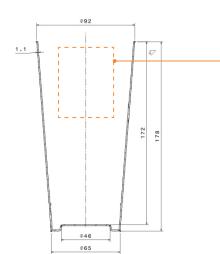

## Logo Area

36mm x 120mm

|                            | CS110-LC |
|----------------------------|----------|
| Size ml                    | 850      |
| Dimensions mm<br>(Dia x H) | 92 x 178 |
| Weight g (Empty : )        | 199      |