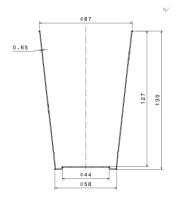

|                            | CS110-SC |
|----------------------------|----------|
| Size ml                    | 530      |
| Dimensions mm<br>(Dia x H) | 87 x 130 |
| Weight g (Empty : )        | 133      |